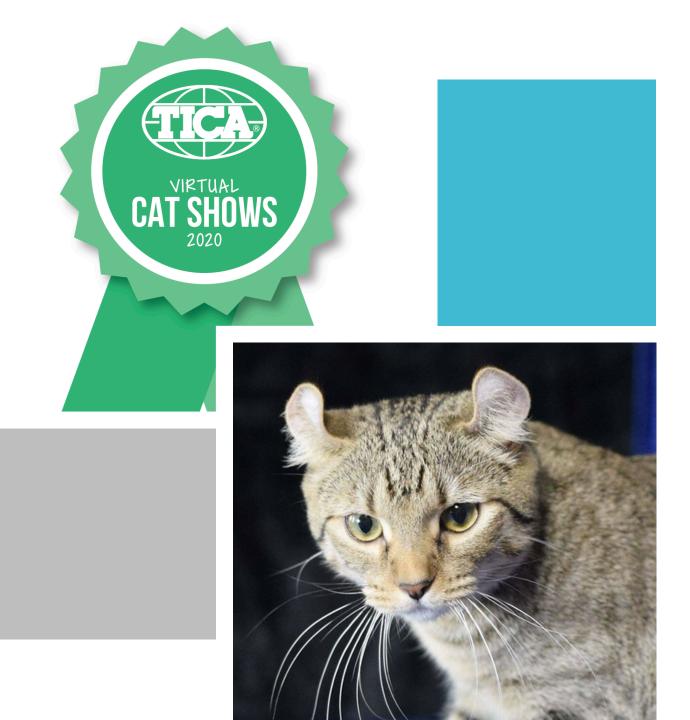

Judge: Lynne Sherer

Breed: Toyger (Black Silver Mackerel

Tabby)

Judge: Lynne Sherer

Breed: Ragdoll (Blue Smoke Mink)

Judge: Lynne Sherer

Breed: Highlander (Black Smoke)

Judge: Lynne Sherer