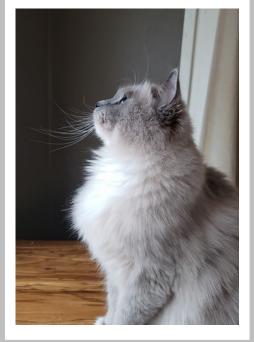

# Approved Allbreed Judge Lynne Sherer (Illinois)

Judge: Lynne Sherer

Breed: Ragdoll (Blue Smoke

Mink)

Judge: Lynne Sherer

Breed: Ragdoll (Lilac Smoke Mink

Mitted)

Judge: Lynne Sherer

Breed: Ragdoll (Blue Mink Mitted)