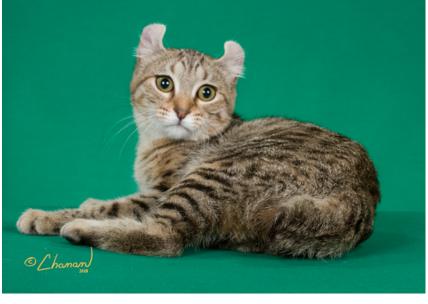

Breed: Highlander (Brown Spotted

Tabby)

Judge: Lynne Sherer

Breed: Ragdoll (Blue Smoke

Mink Mitted)

Judge: Lynne Sherer

Breed: Highlander Shorthair (Brown

Spotted Tabby)