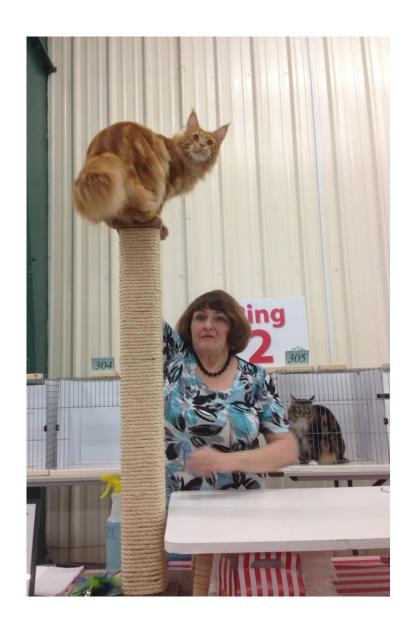

# TICA Great Lakes

Virtual show results ~ Lynne Sherer

# Approved Allbreed Judge Lynne Sherer (Illinois)



Judge: Lynne Sherer

Breed: Ragdoll (Blue Smoke

Mink)





Judge: Lynne Sherer

Breed: Ragdoll (Lilac Smoke Mink

Mitted)





Judge: Lynne Sherer

Breed: Highlander (Brown Spotted

Tabby)





Judge: Lynne Sherer

Breed: Ragdoll (Blue Smoke

Mink Mitted)





Judge: Lynne Sherer

Breed: Highlander Shorthair (Brown

Spotted Tabby)



Judge: Lynne Sherer

Breed: Toyger (Black Silver Mackerel

Tabby)



Judge: Lynne Sherer

Breed: Ragdoll (Blue Smoke Mink)



Judge: Lynne Sherer

Breed: Highlander (Black Smoke)



Judge: Lynne Sherer

Breed: Ragdoll (Blue Mink Mitted)





#### Best PNB/ANB/NT

Judge: Lynne Sherer

Breed: Ragdoll (Blue Mink Bicolor)