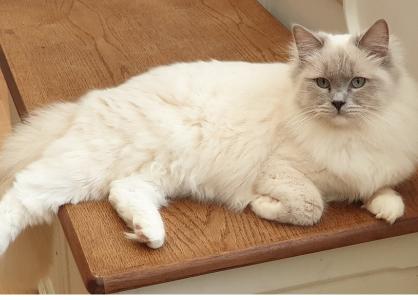

# TICA Great Lakes

Virtual show results ~ Lynne Sherer

# Approved Allbreed Judge Lynne Sherer (Illinois)



Judge: Lynne Sherer

Breed: Ragdoll (Blue Smoke

Mink)





Judge: Lynne Sherer

Breed: Ragdoll (Lilac Smoke Mink

Mitted)





Judge: Lynne Sherer

Breed: Highlander (Brown Spotted

Tabby)





Judge: Lynne Sherer

Breed: Ragdoll (Blue Smoke

Mink Mitted)





Judge: Lynne Sherer

Breed: Highlander Shorthair (Brown

Spotted Tabby)



Judge: Lynne Sherer

Breed: Toyger (Black Silver Mackerel

Tabby)



Judge: Lynne Sherer

Breed: Ragdoll (Blue Smoke Mink)



Judge: Lynne Sherer

Breed: Highlander (Black Smoke)



Judge: Lynne Sherer

Breed: Ragdoll (Blue Mink Mitted)





#### Best PNB/ANB/NT

Judge: Lynne Sherer

Breed: Ragdoll (Blue Mink Bicolor)