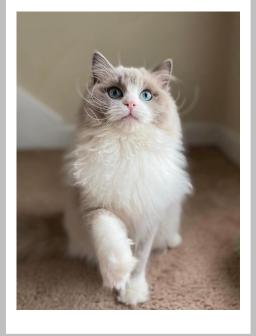

# TICA Great Lakes

Virtual show results ~ Lynne Sherer

# Approved Allbreed Judge Lynne Sherer (Illinois)



Judge: Lynne Sherer

Breed: Ragdoll (Blue Smoke

Mink)





Judge: Lynne Sherer

Breed: Ragdoll (Lilac Smoke Mink

Mitted)





Judge: Lynne Sherer

Breed: Highlander (Brown Spotted

Tabby)





Judge: Lynne Sherer

Breed: Ragdoll (Blue Smoke

Mink Mitted)





Judge: Lynne Sherer

Breed: Highlander Shorthair (Brown

Spotted Tabby)



Judge: Lynne Sherer

Breed: Toyger (Black Silver Mackerel

Tabby)



Judge: Lynne Sherer

Breed: Ragdoll (Blue Smoke Mink)



Judge: Lynne Sherer

Breed: Highlander (Black Smoke)



Judge: Lynne Sherer

Breed: Ragdoll (Blue Mink Mitted)





#### Best PNB/ANB/NT

Judge: Lynne Sherer

Breed: Ragdoll (Blue Mink Bicolor)