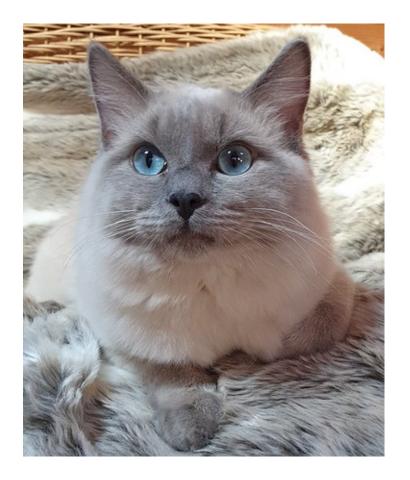

# Approved Allbreed Judge Lynne Sherer (Illinois)

Judge: Lynne Sherer

Breed: Ragdoll (Blue Smoke

Mink)

Judge: Lynne Sherer

Breed: Ragdoll (Lilac Smoke Mink

Mitted)

Judge: Lynne Sherer

Breed: Highlander (Brown Spotted

Tabby)

Judge: Lynne Sherer

Breed: Ragdoll (Blue Smoke

Mink Mitted)

Judge: Lynne Sherer

Breed: Highlander Shorthair (Brown

Spotted Tabby)

Judge: Lynne Sherer

Breed: Toyger (Black Silver Mackerel

Tabby)

Judge: Lynne Sherer

Breed: Ragdoll (Blue Smoke Mink)

Judge: Lynne Sherer

Breed: Highlander (Black Smoke)

Judge: Lynne Sherer

Breed: Ragdoll (Blue Mink Mitted)