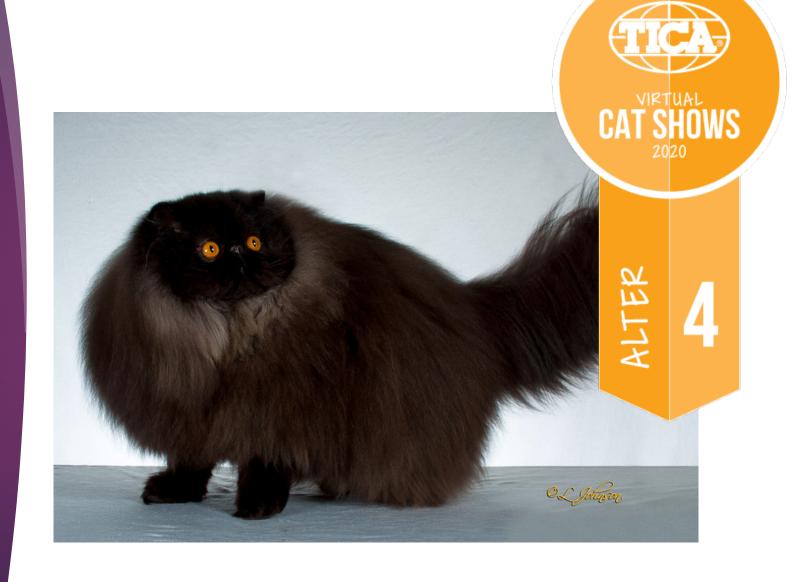

# 13th Best ALTER

- Judge: Edith Mary Smith
- Breed: Bengal
- Entry Number: 319
- Comments from Judge: Beautiful clear pattern with distinct rosettes, excellent head with correct profile and strong chin.