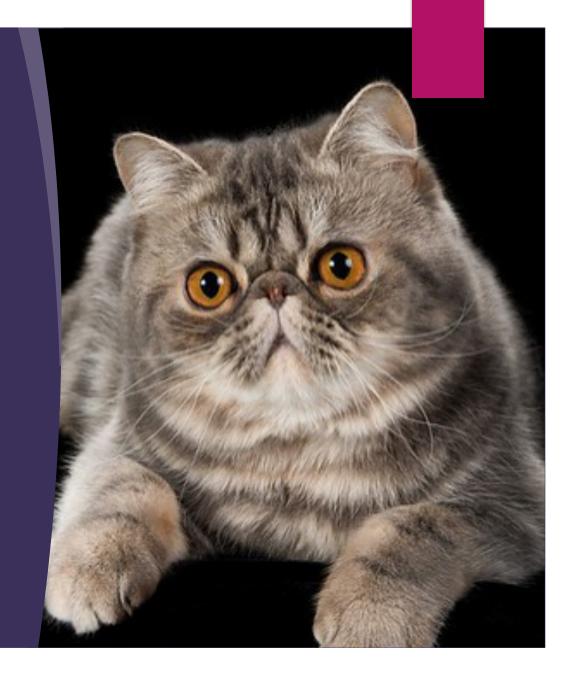

# TICA Great lakes

VIRTUAL SHOW RESULTS
EDITH MARY SMITH

Approved
Allbreed Judge
Edith-Mary
Smith (Canada)

Number 390: 3rd Best Exotic SH. Striking pattern with excellent contrast, short broad nose with an open expression.