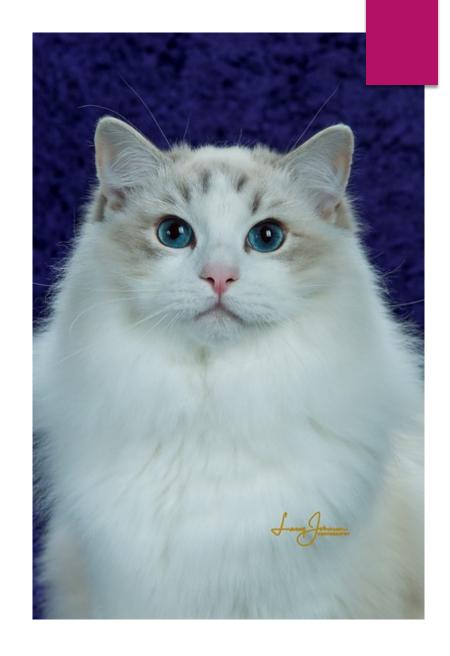

Number 396: 2nd Best Ragdoll. Beautiful sea-blue eyes, large and correctly placed, well developed body, good head shape.

Number 365: Best Donskoy. Elegant and sturdy with medium boning, forward-tilting ears, large almondshaped eyes.