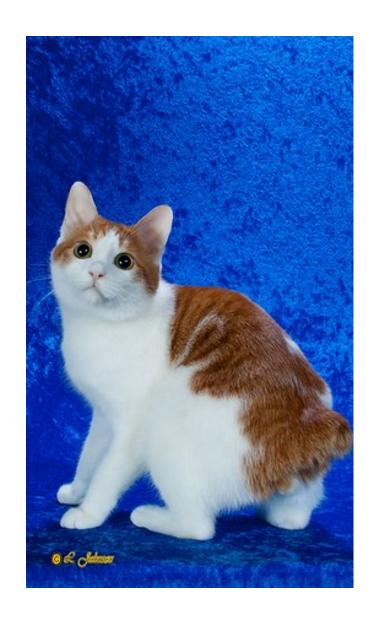

- Judge: Edith Mary Smith
- Breed: Cornish Rex
- Entry Number: 380
- Comments from
  Judge: Plentiful coat,
  fine boned and
  elegant, ears of good
  size and shape and
  perfectly placed.

- Judge: Edith Mary Smith
- Breed: American Shorthair
- Entry Number: 381
- Comments from Judge: Good example of the breed, very much in balance, with visible 'matchbox' muzzle, intense colour.