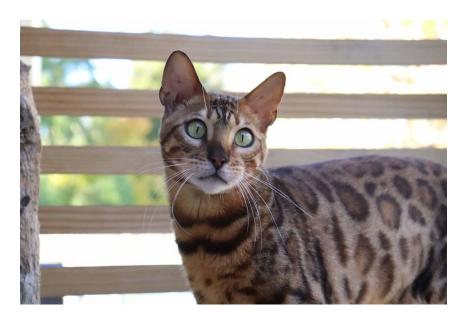

# 13th Best ALTER

- Judge: Edith Mary Smith
- Breed: Bengal
- Entry Number: 319
- Comments from Judge: Beautiful clear pattern with distinct rosettes, excellent head with correct profile and strong chin.