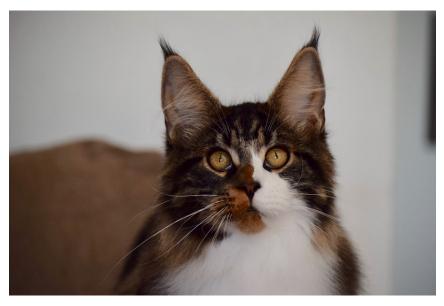

- Judge: Edith Mary Smith
- Breed: Maine Coon
- Entry Number: 334
- Judge: Massive body and well developed musculature, broad chest with a level back, large lynx-tipped ears that are wide at the base.