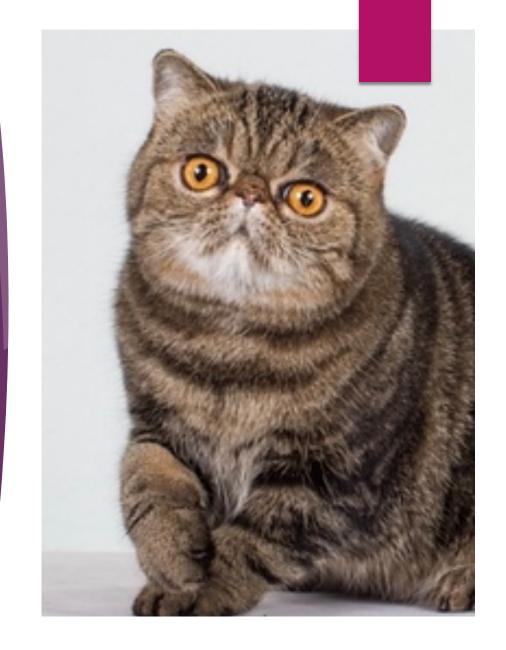

#### Best ALTER

- Judge: Edith Mary Smith
- Breed: Exotic Shorthair
- Entry Number: 389
- Judge: Outstanding example of the breed, rich even black colour, heavily boned, small ears, large eyes, large round head with short nose and strong chin.