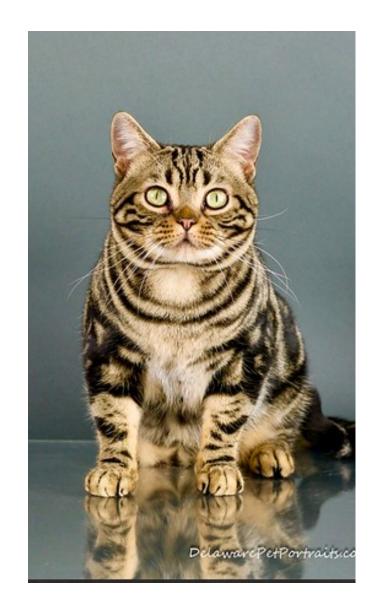

- Judge: Edith Mary Smith
- Breed: Maine Coon
- Entry Number: 334
- Judge: Massive body and well developed musculature, broad chest with a level back, large lynx-tipped ears that are wide at the base.