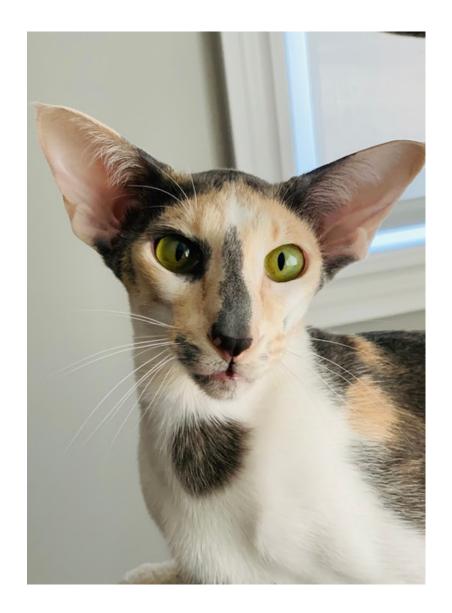

## 3rd Best ALTER

- Judge: Edith Mary Smith
- Breed: Oriental Shorthair
- Entry Number: 305
- Comments from
  Judge: Beautiful
  female, elegant and
  refined, a textbook
  example of straight
  lines on the head and
  profile.