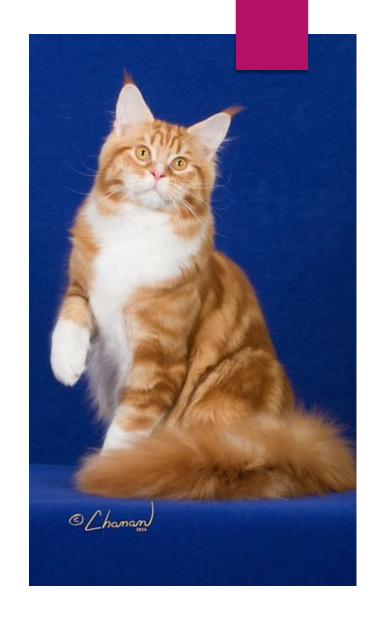

Judge: Edith Mary Smith

Breed: Maine Coon

Entry Number: 358

Comments from Judge: Pretty female with split torbie-and-white face, square muzzle with strong chin, spectacular ears whose shape, size, and placement are near perfect.