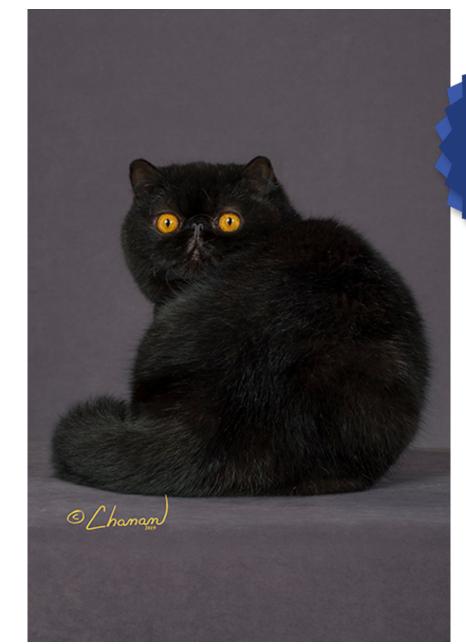

#### Best ALTER

- Judge: Edith Mary Smith
- Breed: Exotic Shorthair
- Entry Number: 389
- Judge: Outstanding example of the breed, rich even black colour, heavily boned, small ears, large eyes, large round head with short nose and strong chin.