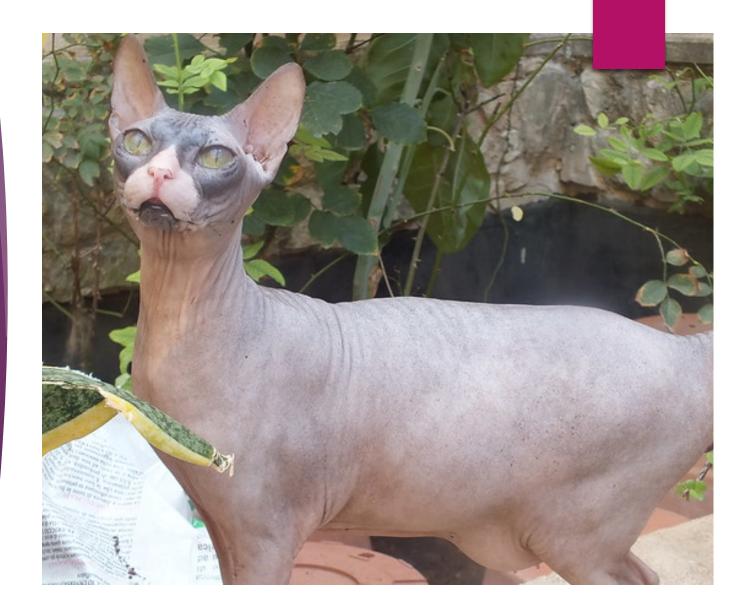

Number 396: 2nd Best Ragdoll. Beautiful sea-blue eyes, large and correctly placed, well developed body, good head shape.

Number 365: Best Donskoy. Elegant and sturdy with medium boning, forward-tilting ears, large almondshaped eyes.