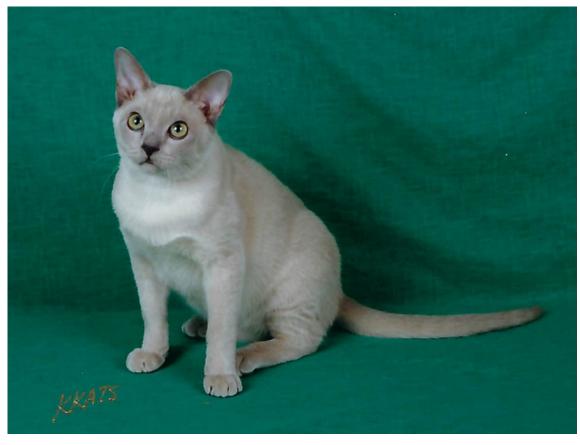

- Judge: Edith Mary Smith
- Breed: Tonkinese
- ▶ Entry Number: 4015
- Comments from Judge: Close lying luxurious coat, eyes the shape of peach pits, body of semi-foreign type.

- Judge: Edith Mary Smith
- Breed: Maine Coon
- Entry Number: 387
- Comments from
  Judge: Good profile
  with strong chin,
  excellent pattern with
  good contrast, large
  and wide-at-the-base
  ears.