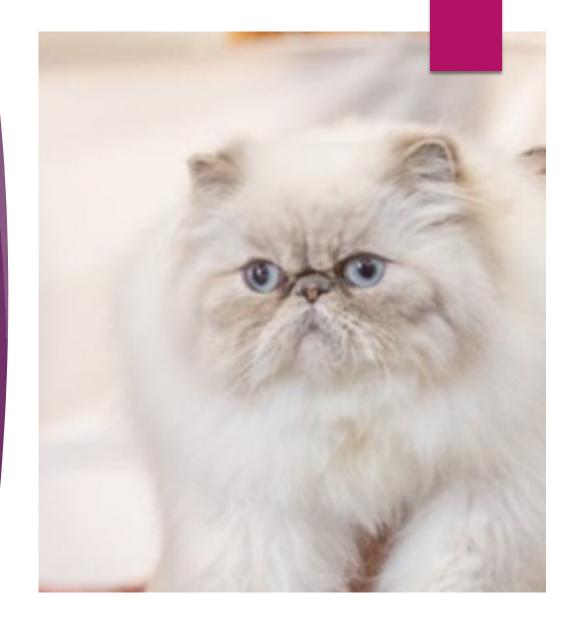

Number 379: 2nd Best Exotic SH. Excellent example of the breed, strong boning, large eyes, large round head with short nose.

Number 444: Best Himalayan. Large rounded head with small ears and large eyes, sweet expression, substantial boning.