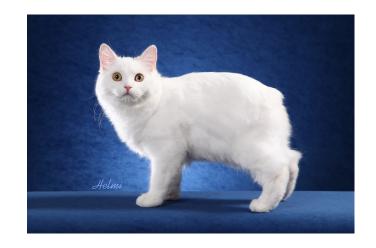

- Judge: Edith Mary Smith
- Breed: 402
- Entry Number: Cymric
- Comments from
  Judge: Cobby cat with
  sturdy boning, lovely
  head with large eyes
  and well placed ears.