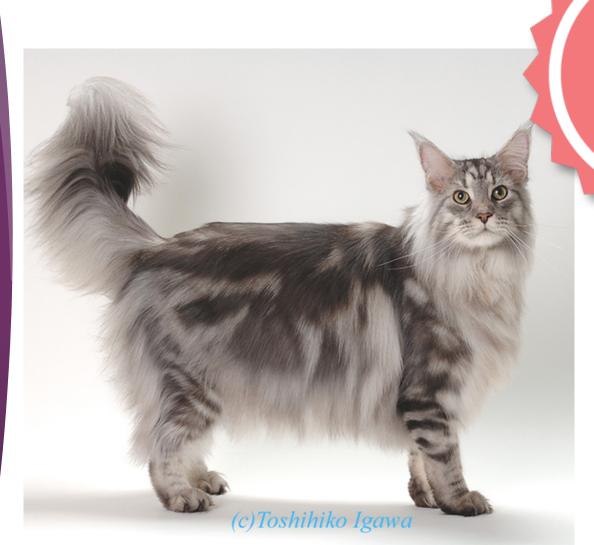

- Judge: Edith Mary Smith
- Breed: Maine Coon
- Entry Number: 334
- Judge: Massive body and well developed musculature, broad chest with a level back, large lynx-tipped ears that are wide at the base.