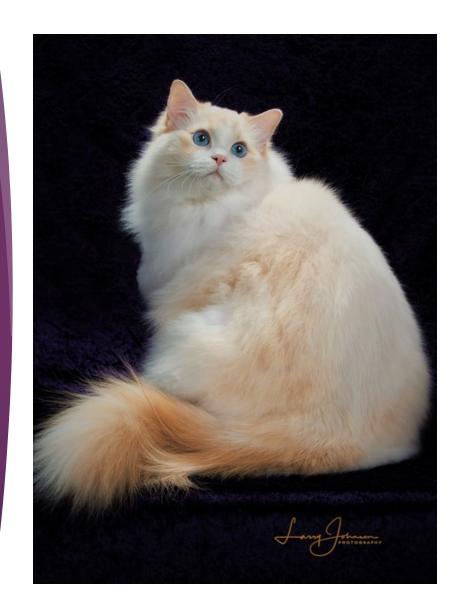

- Judge: Edith Mary Smith
- Breed: Ragdoll
- Entry Number: 394
- Comments from Judge: Abundant coat, distinctive inverted V in the palecoloured mask, flat plane of the skull is readily visible, substantial body and boning.