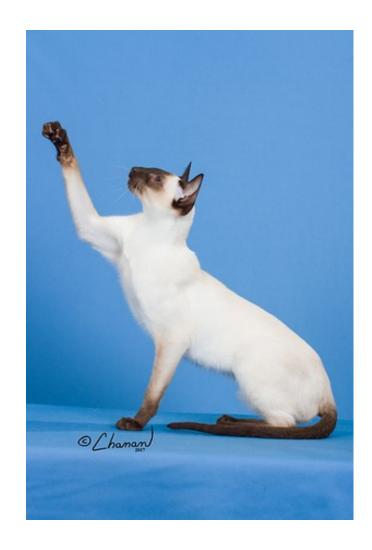

- Judge: Edith Mary Smith
- Breed: Siamese
- Entry Number: 354
- Comments from
  Judge: Rich and even
  points and mask, with
  a look of elegance.

- Judge: Edith Mary Smith
- Breed: Japanese Bobtail
- Entry Number: 4014
- Comments from Judge: High cheek bones, large and upright ears, long back legs and pompom tail.