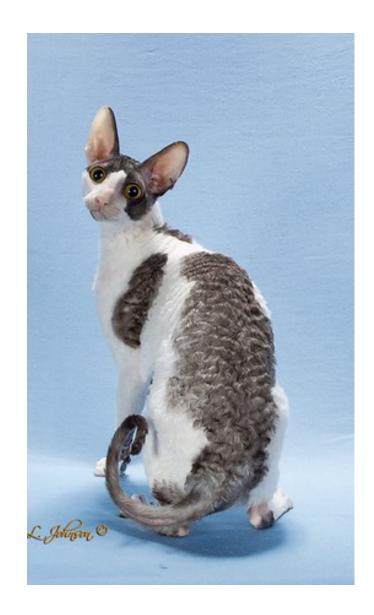

- Judge: Edith Mary Smith
- Breed: Cornish Rex
- Entry Number: 380
- Comments from
  Judge: Plentiful coat,
  fine boned and
  elegant, ears of good
  size and shape and
  perfectly placed.

- Judge: Edith Mary Smith
- Breed: American Shorthair
- Entry Number: 381
- Comments from Judge: Good example of the breed, very much in balance, with visible 'matchbox' muzzle, intense colour.