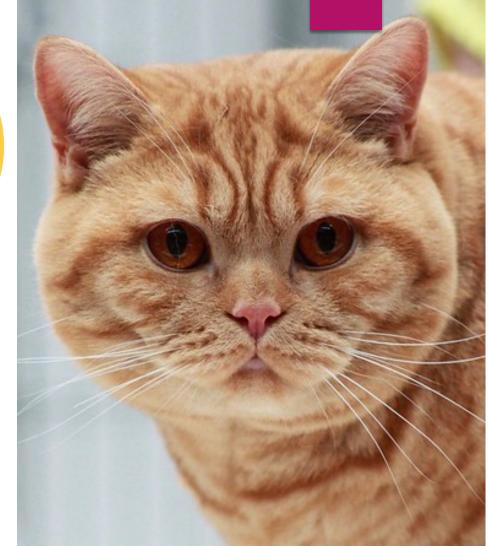

- Judge: Edith Mary Smith
- Breed: British Shorthair
- Entry Number: 392
- Comments from
  Judge: Everything is
  round, strong and well
  developed, deep
  copper eyes go well
  with the striking red
  coat.